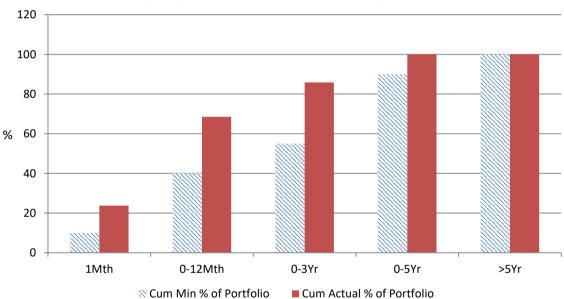

## % Liquidity - Maximum Allowances as at 30 September 2019

% Liquidity - Minimum Allocations as at 30 September 2019

**Investment Product Profile as at 30 September 2019** 