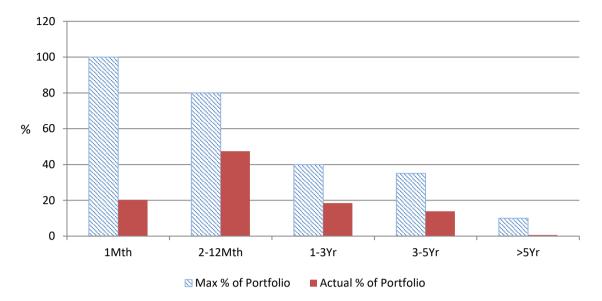

## % Liquidity - Maximum Allowances as at 30 September 2019

% Liquidity - Minimum Allocations as at 30 September 2019

**Investment Product Profile as at 30 September 2019** 