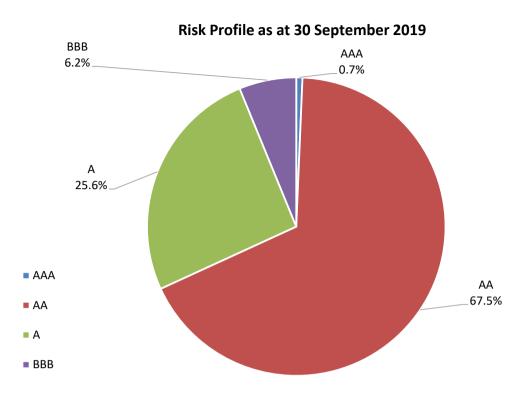

## % Liquidity - Maximum Allowances as at 30 September 2019

% Liquidity - Minimum Allocations as at 30 September 2019

**Investment Product Profile as at 30 September 2019** 