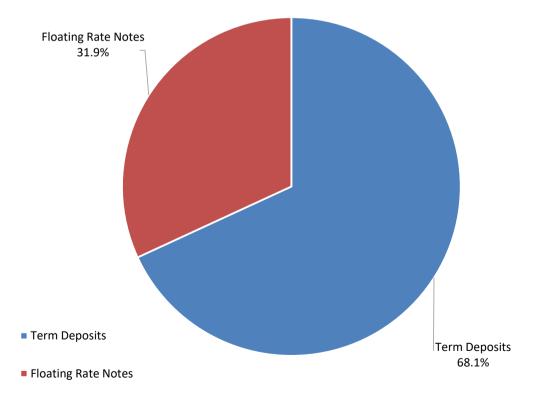

## % Liquidity - Maximum Allowances as at 30 September 2019

% Liquidity - Minimum Allocations as at 30 September 2019

**Investment Product Profile as at 30 September 2019** 