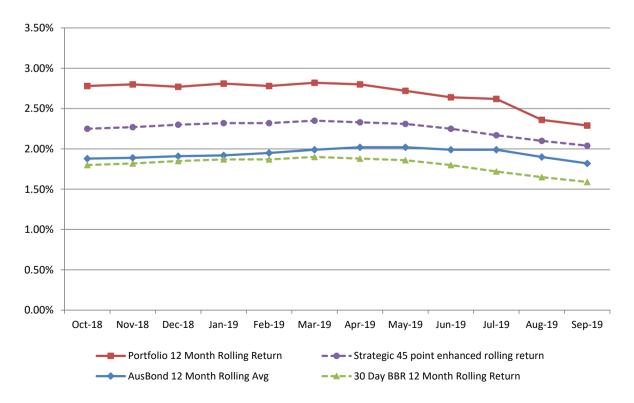

## **Attachment B**

Investment Performance as at 30 September 2019

Monthly Results Actual Portfolio vs Strategic Enhanced Benchmark vs AusBond Benchmark vs 30 Day BBR Benchmark September 2019

**12 Month Rolling Averages** Actual Portfolio vs Strategic Enhanced Benchmark vs AusBond Benchmark vs 30 Day BBR Benchmark