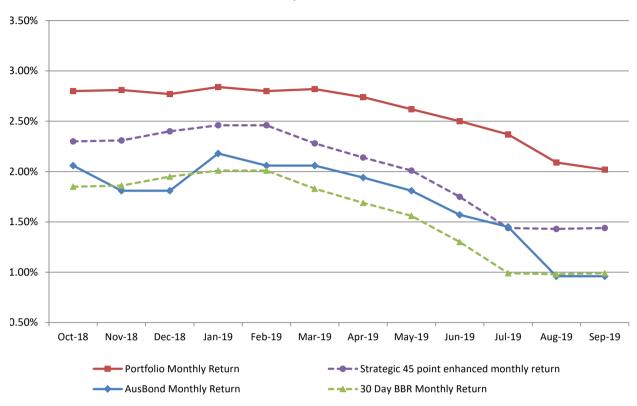

## **Attachment B**

Investment Performance as at 30 September 2019

Monthly Results Actual Portfolio vs Strategic Enhanced Benchmark vs AusBond Benchmark vs 30 Day BBR Benchmark September 2019

**12 Month Rolling Averages** Actual Portfolio vs Strategic Enhanced Benchmark vs AusBond Benchmark vs 30 Day BBR Benchmark